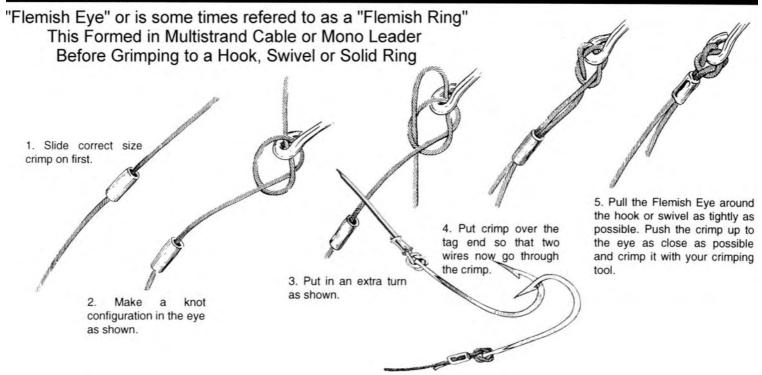

ticularly when there's not a lot of tension on the line running through the clip.



One thing you can do to help eliminate the spin is to modify the Roller Troller and the way you attach it to your halyard.

Roller Trollers come with a small steel bar that you normally use to attach the clip to the halyard with a pair of snap swivels. The metal bar connects to the clip via a small metal ring. Cut the ring and remove the metal bar. This leaves a small hole in the clip that is just about the diameter of a regular mono halyard.

All you have to do is slide the Roller Troller directly onto the halyard line, securing it in place with one crimp above the clip and one crimp below it. This actually keeps the clip aligned perfectly for a clean release, and it won't spin a lick.

#### FLEMISH EYE





York Civil & Club supporters



Peter & Debra Nickolai



John Nicholls & Debra



Eric Senner, Rolf & Margret Czabayski



Gabriella & Russel Bianco



Happy Guests



Neil & Allison Richardson



Sam Roccatti & Bojana



Oliver & Ange Paperdick



Elisabeth & Dillip Kapur



Janet Forster & Kay Duregon



Mick and Melissa Dawe



Peter & Leonie Greenshields



Bruno Duregon & Ron Forster



Shaun Ossitt and Jerry Burtt



Tracey and Kevin Tito



Rolf, Peter, Steve, Mark & Ralph



Peter Jezukaitis, Ben & Dillip Kapur



Tracey Tito & Family



Peter, Steve & Mark



Candice & Shaun Ossitt



Rolf, Ralph and Sam Czabayski three generations of anglers



Ralph Czabayski & Mark Heopner



Ches Detomaso, Frank Ferella, Russel Bianco, Elio Auciello



Ashley, Mark, Ann, Steve Mani, **Bot