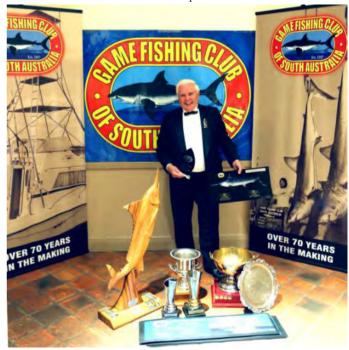

## Presidents Report

GFC of SA President Ralph Czabayski 2014/15

Dear Members, welcome to the first edition of *the Pointer* newsletter for the 2014/2015 fishing season.

Since the last edition, the Annual General Meeting for the club has been held and a new group of committee members have been elected. They are as follows: myself as President, Rolf Czabayski - Secretary, Treasurer Steve White, Weight Recorder – Wayne Greenshields, Technical Advisor – Steve Morris and Committee Members Ches Detomaso, Shaun Ossitt, Renee Martin, Paul Wilton and Jerry Burtt.