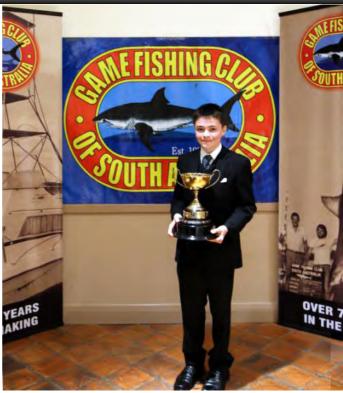

#### (Front Cover Pictures)

(Top) GFC of SA Champion Boat O/25ft 2012-13 "GALAXY STAR"

(Bottom) GFC of SA Highest Point Scoring Boat 25ft & Under 2012-13 "RAPIDO FANTASTICO"