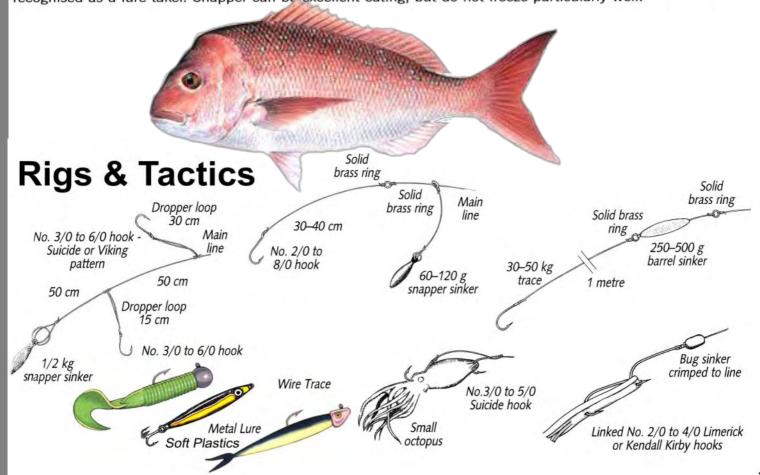

for snapper are pilchard, bonito, squid, cuttlefish, octopus and yellowtail. Snapper respond well to berley and will rise in a berley trail to take lightly weighted or unweighted baits. In shallow waters, snapper are a magnificent fighting fish. Recent tagging research indicates that many snapper are residential, so letting fish go, or moving on to take other species means that the fish you leave are likely to be there at a later date. Snapper are also taken on leadhead or vertical jigs, especially tipped with a piece of fish or octopus. Snapper are taken while trolling, particularly around bommies or reef with minnow and feather lures working well. Like bream, snapper are being incresingly recognised as a lure taker. Snapper can be excellent eating, but do not freeze particularly well.





Only Charters



One Day Trips Port Lincoln
South Australia







Phone 8682 3939 sharkcagediving.com.au















# Why shouldn't the boats most able to raise fish also be able to raise your spirits?

Over 30 years, Riviera have established something of a benchmark in production fish boats.

The brand's high level of presence in tournaments around the world bears this out.

As does strong owner loyalty to an impressive 18 vessel range that includes a collection of 12 Flybridge and two Offshore Express models.

Each come standard with spacious cockpits, large fish bins embedded in the cockpit floor, internal rod storage lockers, live bait tanks and toe kicks in all the right places.

These boats are all strong platforms upon which you can build your ideal battle wagon; adding fis