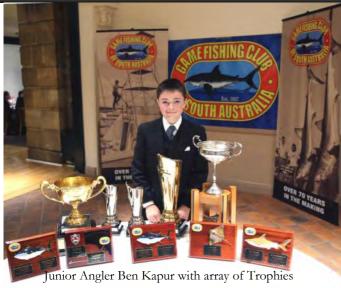

**Dilip Kapour's** 42kg Bronze Whaler Shark

**Junior Ben Kapour's** 48kg Bronze Whaler & 34kg Eagle Ray

**Junior Max Forster's** 23.5kg Eagle Ray

**Highest Point Scoring Boat Over** 

25ft Category

Galaxy Star - 71,296 pts

Shaun Ossitt - 4,017 pts

**Champion Junior Angler** Ben Kapur

Champion Lady Angler Tracey Tito

In addition to the above, Bob Hill, Rolf and Ralph Czabayski represented the GFCSA at the 2014 **HIBT** (*International Billfish Tournament*). In Kona Hawaiian. I won't spoil their thunder, but be sure to check out their full article on the following pages.