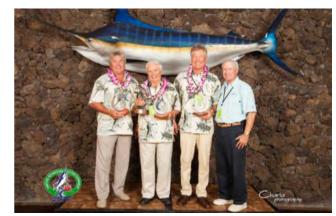

Shaun Ossitt - 4,017 pts

**Champion Junior Angler** Ben Kapur

Champion Lady Angler Tracey Tito

In addition to the above, Bob Hill, Rolf and Ralph Czabayski represented the GFCSA at the 2014 **HIBT** (*International Billfish Tournament*). In Kona Hawaiian. I won't spoil their thunder, but be sure to check out their full article on the following pages.