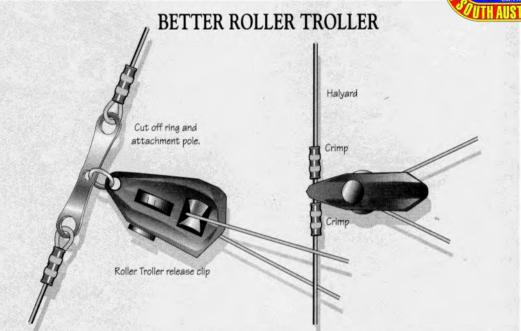

e gained into the biology and ecology of these important pelagic species in the months and years ahead.

Tackle Tips

#### **No-Spin Zone**

One thing that amazes most novices to our sport is how we can troll so many lines without tangling everything up. To the uninitiated, the outriggers and their corresponding pulleys and guy wires look like a vast tangle of spiderwebs. The truth is that we don't always keep all the lines from tangling — we just work hard to keep things as straight as possible.

One of the first places that tangles occur is around your halyard clips, especially when using a Roller Troller clip with light lines and small baits. However, all clips will tangle up on you from time to time, particularly when there's not a lot of tension on the line running through the clip.



One thing you can do to help eliminate the spin is to modify the Roller Troller and the way you attach it to your halyard.

Roller Trollers come with a small steel bar that you normally use to attach the clip to the halyard with a pair of snap swivels. The metal bar connects to the clip via a small metal ring. Cut the ring and remove the metal bar. This leaves a small hole in the clip that is just about the diameter of a regular mono halyard.

All you have to do is slide the Roller Troller directly onto the halyard line, securing it in place with one crimp above the clip and one crimp below it. This actually keeps the clip aligned perfectly for a clean release, and it won't spin a lick.

#### FLEMISH EYE





York Civil & Club supporters



Peter & Debra Nickolai



John Nicholls & Debra