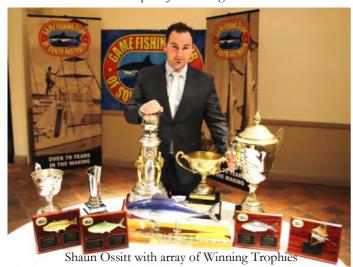

**Bruce Baddelly's** 26.5kg Wahoo (Caught at Lord Howe Island)

Shaun Ossitt's 23.2kg Mulloway & 29.5kg Kingfish

Ralph Czabayski's With 6 -Black Marlin, 1-Spearfish

Billfish tagging category 1- Atlantic Sailfish and 1-Pacific Sailfish

Shaun Ossitt - 4,017 pts

**Champion Junior Angler** Ben Kapur

Champion Lady Angler Tracey Tito

In addition to the above, Bob Hill, Rolf and Ralph Czabayski represented the GFCSA at the 2014 **HIBT** (*International Billfish Tournament*). In Kona Hawaiian. I won't spoil their thunder, but be sure to check out their full article on the following pages.