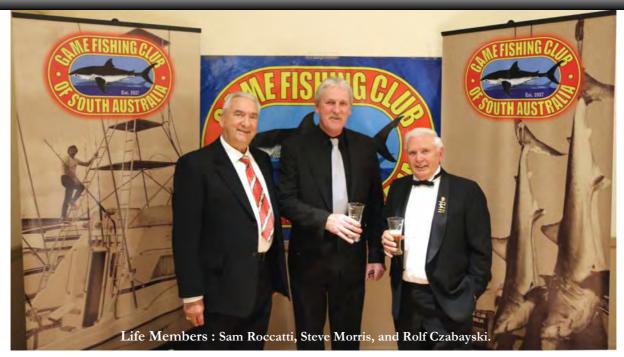

2001-02 John Werner (snr)

2002-03 Kosta Flourentzou

2003-05 Rolf Czabayski

2005-09 Steve Morris

2009-11 John Mitchell\*

2011- Ralph Czabayski (\*Denotes Deceased)

G.F.C. of SA Life Members

Jack Lord Arthur \* Jim Veitch \*

John C Johnston

Keith Waterman\*

Rolf Czabayski

George Flourentzou

Sam Roccatti

Trevor Rule

Stephen Morris