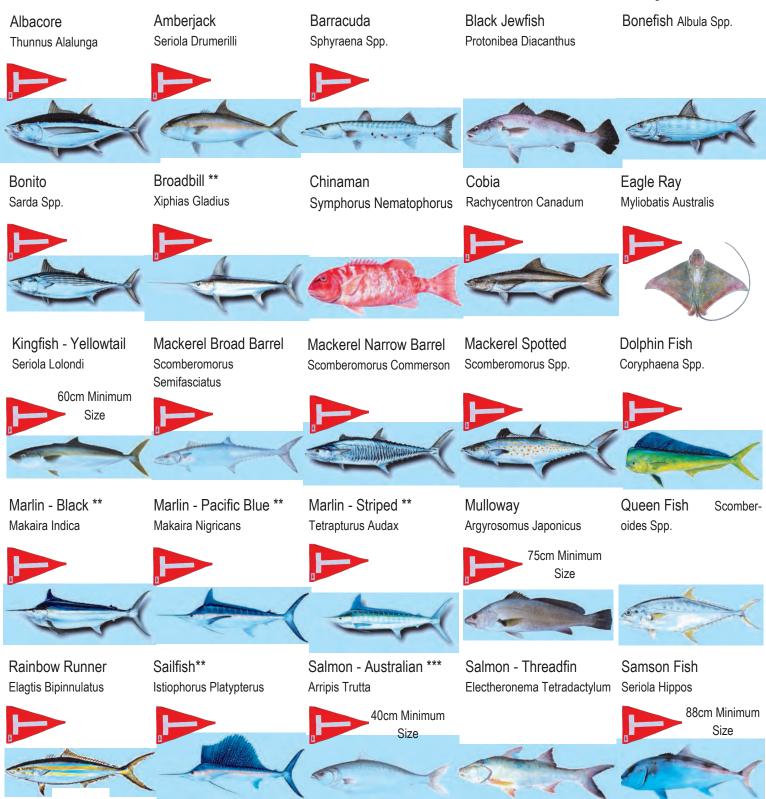

# <section-header><section-header><text><text><text><text><text><text><text><text><text><text>