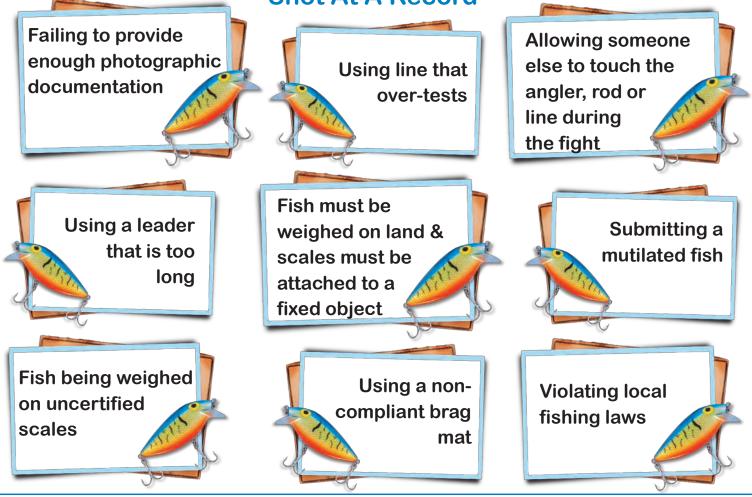

#### PH: 8266 1155

4 O.G.Road Klemzig E: info@northeastcrash.com.au

So you caught the fish of a lifetime, maybe the fish of all time. You weigh it, photograph it, and hopefully release it, and sure enough - the fish proves heavier than the existing record. Immediately you start day dreaming of round and round of beer bought by pals to congratulate you. The sad truth, however, is that just because the fish you caught is heavier than the existing record, it in no way guarantees it will be listed as a record. Too often an angler is deprived of earning his or her place in the record books because like any sport, fishing has rules and ethics and it is so much

#### The Most Common Reasons Anglers Lose Their Shot At A Record