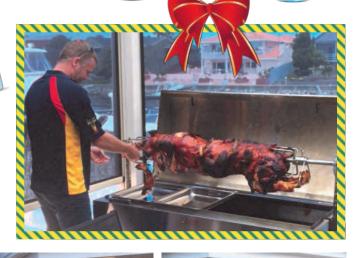

On the 13<sup>th</sup> of November 2016, we had the Pt Lincoln Christmas show. There were approximately 35 adults and 10 children who attended. The day was a great success for the club. Father Christmas made an appearance and gave out presents to the excited children. Thanks to Russell and Gabriella for hosting the party at their house. What a great day and night it was. Everyone got into the Christmas spirit with plenty of celebrating. Again, thanks to Russell and Gabriella for their generosity towards the Christmas show and to all the people who donated wine, the pig on the spit and all the delicious pizzas that were continuously being made and supplied all night.

## **GFCSA PT LINCOLN**

November. Thank you Russell and Gabriella for hosting it this year and to Jason Stephenson for donating the pig for the spit! To all of our Members... Thank you for your support and we wish you all the best for the coming year