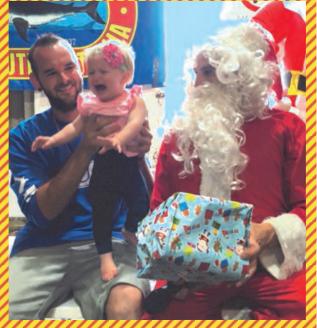

On the 13<sup>th</sup> of November 2016, we had the Pt Lincoln Christmas show. There were approximately 35 adults and 10 children who attended. The day was a great success for the club. Father Christmas made an appearance and gave out presents to the excited children. Thanks to Russell and Gabriella for hosting the party at their house. What a great day and night it was. Everyone got into the Christmas spirit with plenty of celebrating. Again, thanks to Russell and Gabriella for their generosity towards the Christmas show and to all the people who donated wine, the pig on the spit and all the delicious pizzas that were continuously being made and supplied all night.