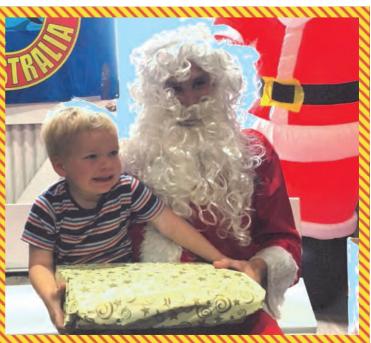

On the 13<sup>th</sup> of November 2016, we had the Pt Lincoln Christmas show. There were approximately 35 adults and 10 children who attended. The day was a great success for the club. Father Christmas made an appearance and gave out presents to the excited children. Thanks to Russell and Gabriella for hosting the party at their house. What a great day and night it was. Everyone got into the Christmas spirit with plenty of celebrating. Again, thanks to Russell and Gabriella for their generosity towards the Christmas show and to all the people who donated wine, the pig on the spit and all the delicious pizzas that were continuously being made and supplied all night.