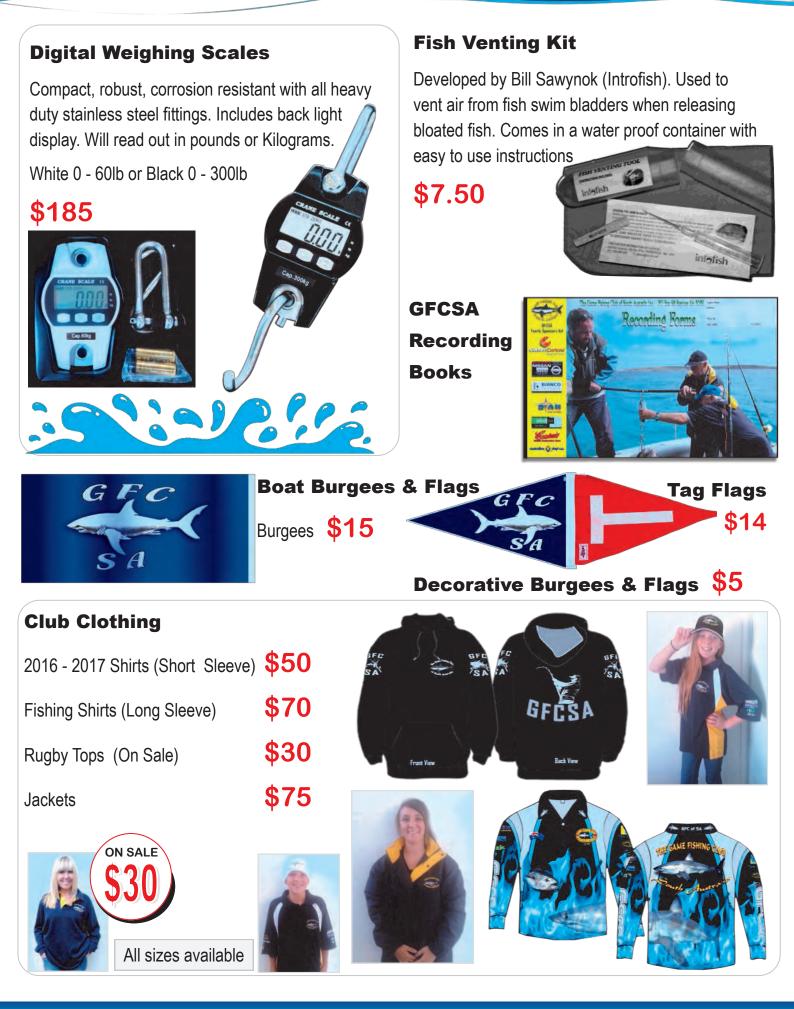

## **CLUB MERCHANDISE**

#### **Dale Smith**

*Merchandising Coordinator* Phone: 0423 855 099

The 75 Year History Of The Game Fishing Club of S.A. \$50.00 Non members & additional

75 YEARS THE GAME FISHING DUID WITH AUSTRALIA INC.

#### **Club Stubby Holders**

Idea for the work place, home or in the boat.

#### Club Boat & Car Stickers

30 x 20cm

**\$5** 

#### **Deck Tagging Sticks**

Every boat should have one!

12 inch **\$60** 6 foot **\$150** 

Tag Needle Only: One sided \$20. Two sided \$30

#### **Crimping & Rigging Set**

Comprises of essential items used for rigging up tackle for species of fish encountered in SA water. Well worth the investment.

#### \$190

#### **Club Caps**

Dark blue, white or grey,. Embroidered with the Club logo. One size fits all.

**\$15** 

\$65

#### **Club Beanies**

#### **Official IGFA Brag Mat**

The only measure accepted when measuring for records.

## CLUB MERCHANDISE