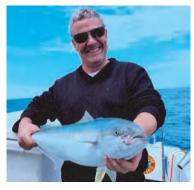

Russell and Gabriella fishing on board Majessnik have recorded some nice fish so far with some big Samson Fish on 4kg Line (19.30kg). Great to see these types of recordings while we all await the arrival of the Tuna in the offshore waters of Port Lincoln.