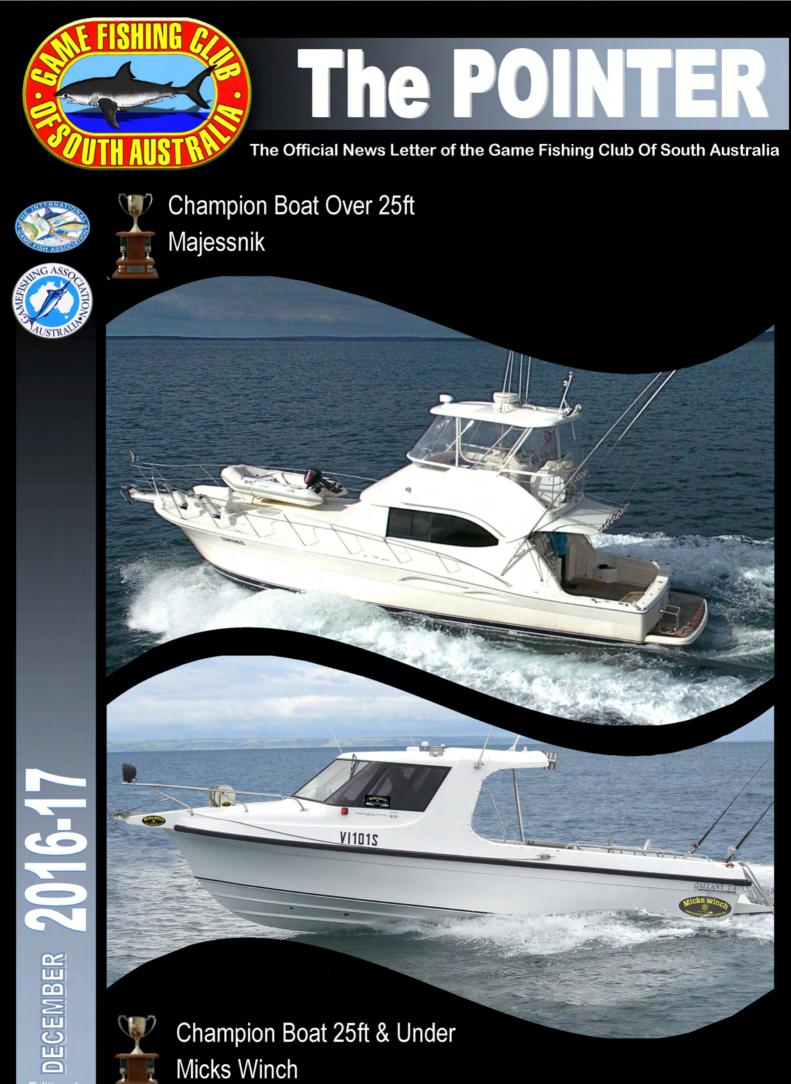

Russell and Gabriella fishing on board Majessnik have recorded some nice fish so far with some big Samson Fish on 4kg Line (19.30kg). Great to see these types of recordings while we all await the arrival of the Tuna in the offshore waters of Port Lincoln.