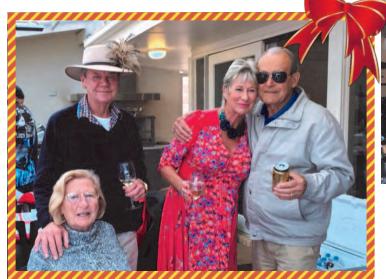

On the 13<sup>th</sup> of November 2016, we had the Pt Lincoln Christmas show. There were approximately 35 adults and 10 children who attended. The day was a great success for the club. Father Christmas made an appearance and gave out presents to the excited children. Thanks to Russell and Gabriella for hosting the party at their house. What a great day and night it was. Everyone got into the Christmas spirit with plenty of celebrating. Again, thanks to Russell and Gabriella for their generosity towards the Christmas show and to all the people who donated wine, the pig on the spit and all the delicious pizzas that were continuously being made and supplied all night.