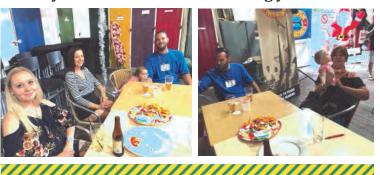

On the 13<sup>th</sup> of November 2016, we had the Pt Lincoln Christmas show. There were approximately 35 adults and 10 children who attended. The day was a great success for the club. Father Christmas made an appearance and gave out presents to the excited children. Thanks to Russell and Gabriella for hosting the party at their house. What a great day and night it was. Everyone got into the Christmas spirit with plenty of celebrating. Again, thanks to Russell and Gabriella for their generosity towards the Christmas show and to all the people who donated wine, the pig on the spit and all the delicious pizzas that were continuously being made and supplied all night.