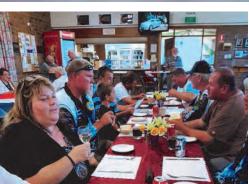

On the 13<sup>th</sup> of November 2016, we had the Pt Lincoln Christmas show. There were approximately 35 adults and 10 children who attended. The day was a great success for the club. Father Christmas made an appearance and gave out presents to the excited children. Thanks to Russell and Gabriella for hosting the party at their house. What a great day and night it was. Everyone got into the Christmas spirit with plenty of celebrating. Again, thanks to Russell and Gabriella for their generosity towards the Christmas show and to all the people who donated wine, the pig on the spit and all the delicious pizzas that were continuously being made and supplied all night.

## **GFCSA PT LINCOLN**

November. Thank you Russell and Gabriella for hosting it this year and to Jason Stephenson for donating the pig for the spit! To all of our Members... Thank you for your support and we wish you all the best for the coming year