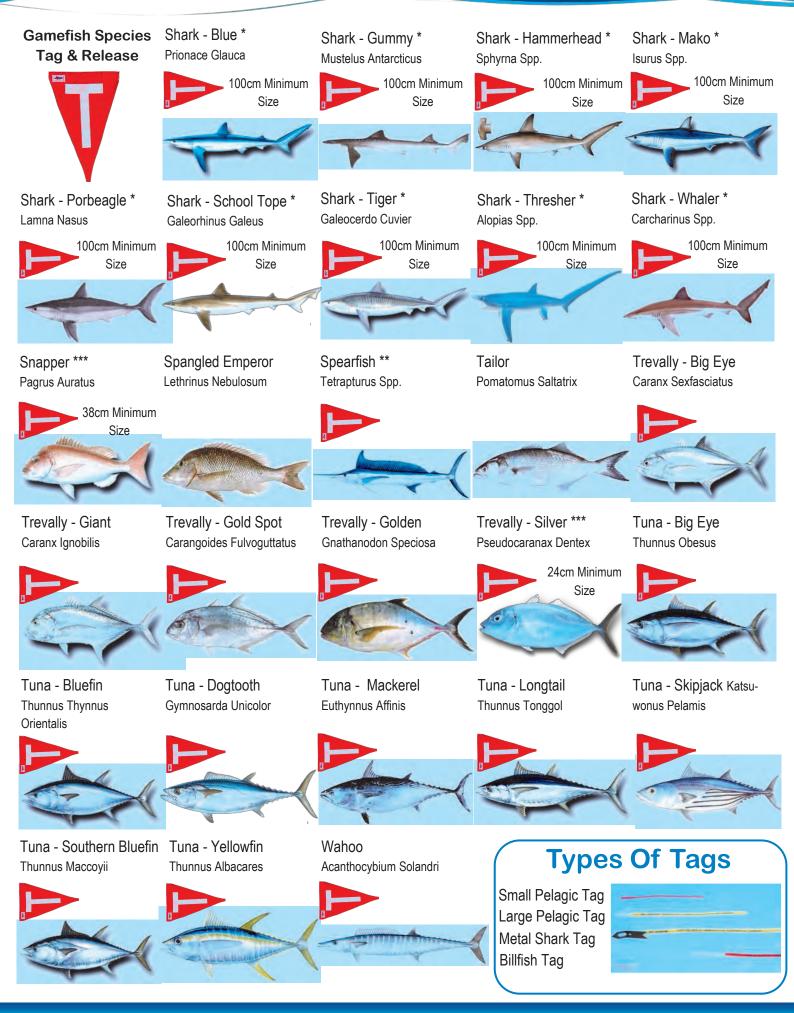

# <section-header><section-header><text><text><text><text><text><text><text><text><text><text>