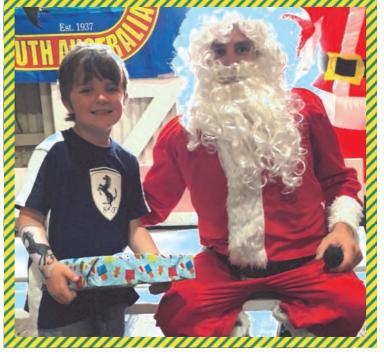

On the 13<sup>th</sup> of November 2016, we had the Pt Lincoln Christmas show. There were approximately 35 adults and 10 children who attended. The day was a great success for the club. Father Christmas made an appearance and gave out presents to the excited children. Thanks to Russell and Gabriella for hosting the party at their house. What a great day and night it was. Everyone got into the Christmas spirit with plenty of celebrating. Again, thanks to Russell and Gabriella for their generosity towards the Christmas show and to all the people who donated wine, the pig on the spit and all the delicious pizzas that were continuously being made and supplied all night.